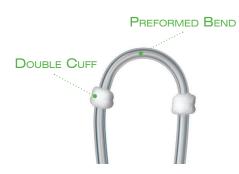

Silicone Material

Straight, Coiled Tip Designs

15F

Double

COILED TIP

| CATHETER ONLY - STRAIGHT |                                              |       |  |  |
|--------------------------|----------------------------------------------|-------|--|--|
| MC200301                 | STRAIGHT, 43CM LEFT V-NECK WITH DOUBLE CUFF  | 5/BOX |  |  |
| MC200302                 | STRAIGHT, 43CM RIGHT V-NECK WITH DOUBLE CUFF | 5/BOX |  |  |

| BASIC SET - STRAIGHT |                                              |       |  |  |
|----------------------|----------------------------------------------|-------|--|--|
| MC200101             | STRAIGHT, 43CM LEFT V-NECK WITH DOUBLE CUFF  | 5/BOX |  |  |
| MC200102             | STRAIGHT, 43CM RIGHT V-NECK WITH DOUBLE CUFF | 5/BOX |  |  |

| CATHETER ONLY - COILED |                                            |       |  |  |
|------------------------|--------------------------------------------|-------|--|--|
| MC200401               | COILED, 63CM LEFT V-NECK WITH DOUBLE CUFF  | 5/BOX |  |  |
| MC200402               | COILED, 63CM RIGHT V-NECK WITH DOUBLE CUFF | 5/BOX |  |  |
| MC200303               | COILED, 39CM V-NECK WITH DOUBLE CUFF       | 5/BOX |  |  |
| MC200501               | COILED, 57CM V-NECK WITH DOUBLE CUFF       | 5/BOX |  |  |

| BASIC SET - COILED |                                            |       |  |
|--------------------|--------------------------------------------|-------|--|
| MC200201           | COILED, 63CM LEFT V-NECK WITH DOUBLE CUFF  | 5/BOX |  |
| MC200202           | COILED, 63CM RIGHT V-NECK WITH DOUBLE CUFF | 5/BOX |  |
| MC200502           | COILED, 57CM V-NECK WITH DOUBLE CUFF       | 5/BOX |  |